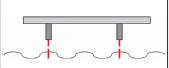

Attach brackets to the roof with screws. Seal under the screws. Run cable under ridge cap and into roof cavity.