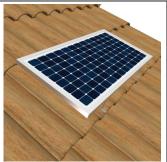

## Installation Instructions for

## **Solar Light 270mm Round CORRUGATED IRON ROOF**

Decide on a roof location that will expose the Solar Panel to as much sunlight as possible.

Space & attach brackets to Solar Panel so they align with the peak of Corrugations.