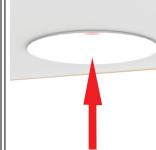

Trace Light Diffuser onto ceiling location and cut out using jigsaw or plaster knife.

Connect cable to Light Diffuser and mount Light Diffuser to ceiling using spring clips.