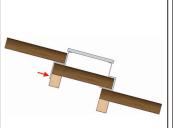

Attach brackets to the roof with screws. Seal under the screws. Run cable under ridge cap and into roof cavity.

Attach brackets to the roof with screws. Seal under the screws. Run cable under ridge cap and into roof cavity.

Trace Light Diffuser onto ceiling location and cut out using jigsaw or plaster knife.

Connect cable to Light Diffuser and mount Light Diffuser to ceiling using spring clips.