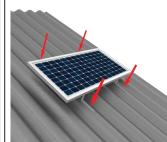

## **Solar Light 270mm Round CORRUGATED IRON ROOF**

Decide on a roof location that will expose the Solar Panel to as much sunlight as possible.

Space & attach brackets to Solar Panel so they align with the peak of Corrugations.