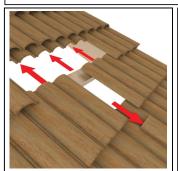

Installation Instructions for

## Solar Light 270mm Round TILE ROOF

Decide on a roof location that will expose the Solar Panel to as much sunlight as possible.

Space & attach brackets to Solar Panel so they align with the peak of Corrugations.

Attach brackets to the roof with screws. Seal under the screws. Run cable under ridge cap and into roof cavity.